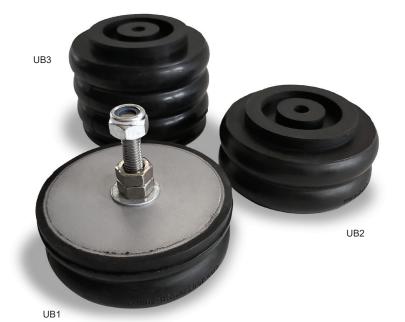

| Model            | UB1              | UB2             | UB3              |
|------------------|------------------|-----------------|------------------|
| Qty              | Pair             | Pair            | Pair             |
| Shore A Hardness | 65               | 60              | 55               |
| Material         | Nature Rubber    | Nature Rubber   | Nature Rubber    |
| Dimension        | 1.41"H x4" Diag. | 1.85"H x4"Diag. | 2.91"H x 4"Diag. |
| Interlock Depth  | 0.315"           | 0.315"          | 0.315"           |

## **■** Module Combination Height

|                    | •               |  |
|--------------------|-----------------|--|
| Module Combination | Total Height    |  |
| UB1+UB3            | 4" (102mm)      |  |
| UB1+UB2+UB2        | 4.47" (114mm)   |  |
| UB1+UB2+UB3        | 5 -5/8" (143mm) |  |
| UB1+UB2+UB2+UB3    | 7-1/8" (181mm)  |  |