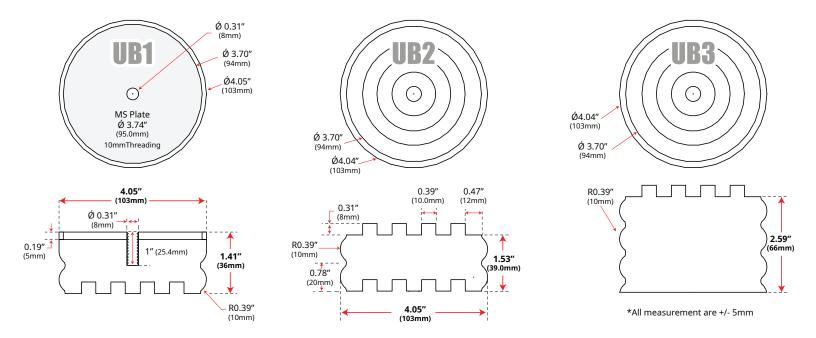

## **Modular Universal Rubber Bump Stop Dimensions**

Please contact us at info@rubbershox.com immediately if you have any questions about installing Modular Universal Rubber Bump Stop on your vehicle. We are a US company located in Southern California.

| Model            | UB1              | UB2             | UB3              |
|------------------|------------------|-----------------|------------------|
| Qty              | Pair             | Pair            | Pair             |
| Shore A Hardness | 65               | 60              | 55               |
| Material         | Nature Rubber    | Nature Rubber   | Nature Rubber    |
| Dimension        | 1.41"H x4" Diag. | 1.85"H x4"Diag. | 2.91"H x 4"Diag. |
| Interlock Depth  | 0.315"           | 0.315"          | 0.315"           |