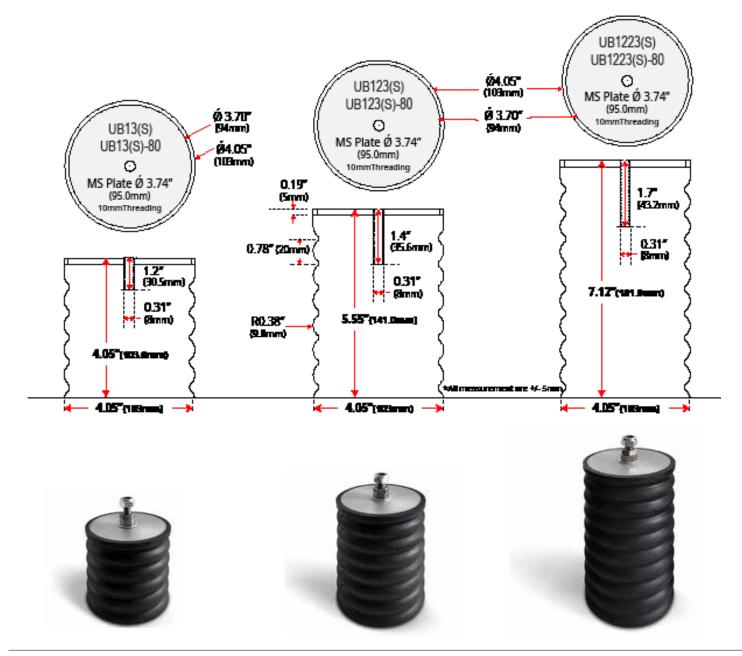

| Model                          | UB13S          | UB13 | UB13S-80       | UB13-80 | UB123S         | UB123 | UB123S-80      | UB123-80 | UB1223S        | UB1223 | UB1223S-80     | UB1223-80 |
|--------------------------------|----------------|------|----------------|---------|----------------|-------|----------------|----------|----------------|--------|----------------|-----------|
| Qty                            | Single         | Pair | Single         | Pair    | Single         | Pair  | Single         | Pair     | Single         | Pair   | Single         | Pair      |
| Shore A<br>Hardness            | 60             |      | 80*            |         | 60             |       | 80*            |          | 60             |        | 80*            |           |
| Material                       | Natural Rubber |      | Natural Rubber |         | Natural Rubber |       | Natural Rubber |          | Natural Rubber |        | Natural Rubber |           |
| Support<br>Weight<br>(pc/pair) | 4500/9000lbs   |      | 12000/24000lbs |         | 4500/9000lbs   |       | 12000/24000lbs |          | 4500/9000lbs   |        | 12000/24000lbs |           |
| Dimension                      | 4.05"H x4"Diag |      |                |         | 5.55"H x4"Diag |       |                |          | 7.12"H x4"Diag |        |                |           |